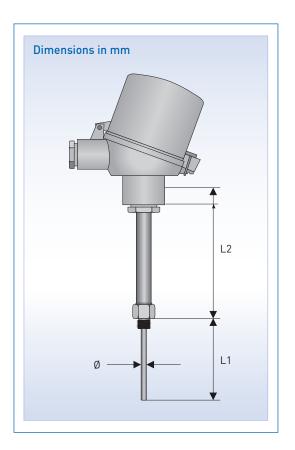

#### Design:

Extra long spring loaded measuring mechanism up to 40 mm/  $1.57^{\prime\prime}$  to guarantee surface contact at all times.

The neck tube is 100 mm/ 3.94" which gives the possibility of isolation.

#### Technical details:

| Process connection    | 1/8 NPT                              |
|-----------------------|--------------------------------------|
| Material              | 1.4404 / 316L                        |
| Insertion length (L1) | 50, 65, 85, 110, 140 mm              |
|                       | 1.97, 2.56, 3.35, 4.33, 5.51"        |
| Neck tube length (L2) | 100 mm / 3.94"                       |
| Spring way            | 40 mm / 1.57"                        |
| Sensor tip (Ø)        | Ø4.5 mm (silver tip on request)      |
| Connection head       | BUZ-H, cast aluminum                 |
|                       | BGK, polymer                         |
| Enclosure Class       | IP65                                 |
| Temperture range      | -50 +150 °C / -58 +302 °F            |
| Ambient temperature   | -40 +80 °C / -40 +176 °F             |
| Measuring element     | 1xPt100, 3- or 4-wire, thin film     |
|                       | class A in accordance with IEC 60751 |
| Connection:           | Ceramic terminal block               |
| Cable gland           | M20 x 1.5 mm                         |